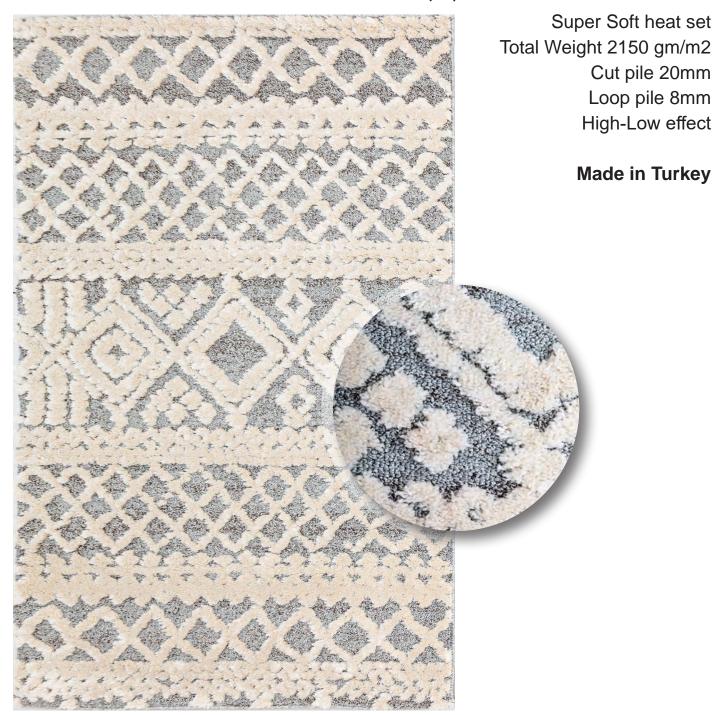

#### 7722/Blue-White

Approx sizes (cm): 160 x 230 - 200 x 290 - 240 x 320 Mats & Runners (cm): 80 x 150 - 80 x 2500

Made in Turkey

High-Low effect

Cut pile 20mm Loop pile 8mm

7722/Lt.Grey-White

Approx sizes (cm): 160 x 230 - 200 x 290 - 240 x 320 Mats & Runners (cm): 80 x 150 - 80 x 2500

#### 7727/Lt.Grey-White

Approx sizes (cm): 160 x 230 - 200 x 290 - 240 x 320 Mats & Runners (cm): 80 x 150 - 80 x 2500

Approx sizes (cm): 160 x 230 - 200 x 290 - 240 x 320 Mats & Runners (cm): 80 x 150 - 80 x 2500