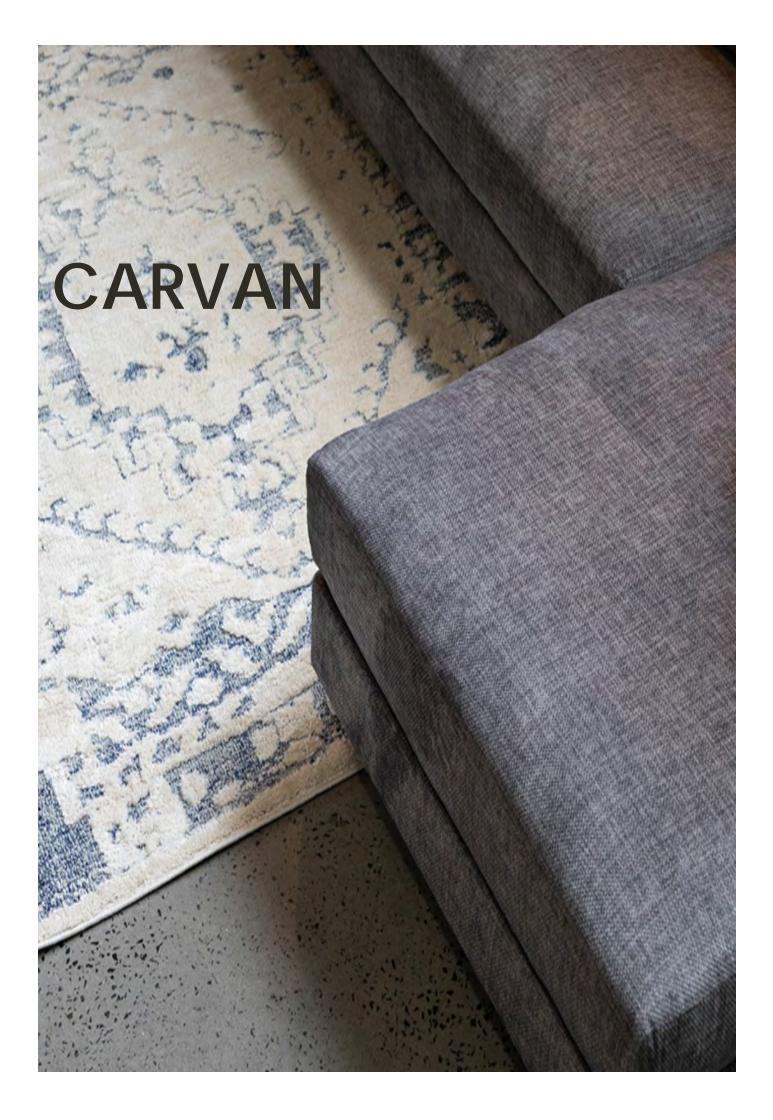

# THE CARVAN COLLECTION HAS A BEAUTIFUL HIGH-LOW EFFECT, ENRICHED WITH NATURAL WOOL TEXTURES.

WITH A SOFT TOUCH, AFFORDABLE PRICING AND A HIGHLY SOPHISTICATED LOOK, CARVAN WILL SUIT ANY DECORE!

Approx sizes (cm): 160 x 230 - 200 x 290 - 240 x 320 Mats & Runners (cm): 80 x 150 - 80 x 2500

# THE CARVAN COLLECTION HAS A BEAUTIFUL HIGH-LOW EFFECT, ENRICHED WITH NATURAL WOOL TEXTURES.

SUCCINCTLY PUT, THE CARVAN RANGE IS THE EASY TO STYLE COLLECTION THAT SUITS ALL DIFFERENT DECORS AND INTERIORS. WITH A SOFT TOUCH, AFFORABLE PRICING AND THE HIGHLY SOPHISTICATED LOOK, CARVAN WILL SUIT ANY DECORE!