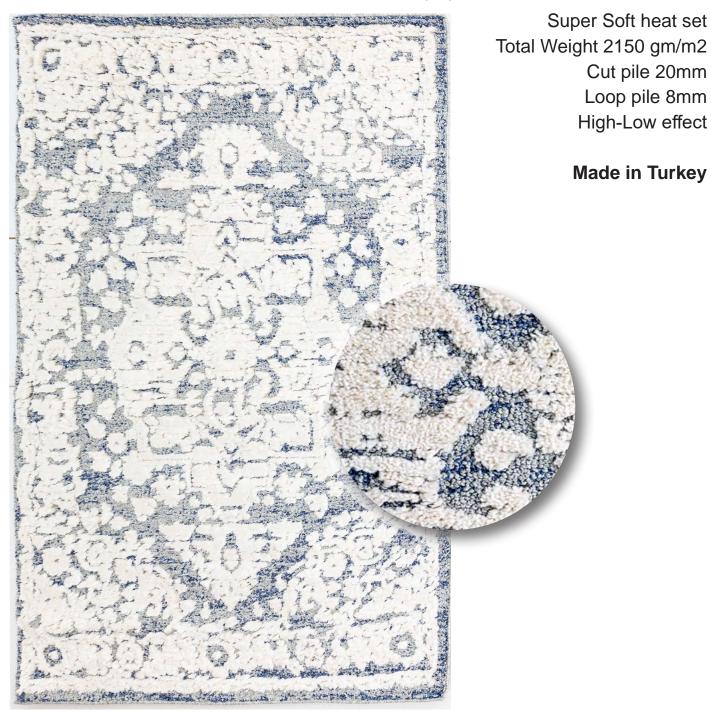

#### 7722/Blue-White

Approx sizes (cm): 160 x 230 - 200 x 290 - 240 x 320 Mats & Runners (cm): 80 x 150 - 80 x 2500

Made in Turkey

High-Low effect

Cut pile 20mm Loop pile 8mm

7722/Lt.Grey-White

Approx sizes (cm): 160 x 230 - 200 x 290 - 240 x 320 Mats & Runners (cm): 80 x 150 - 80 x 2500