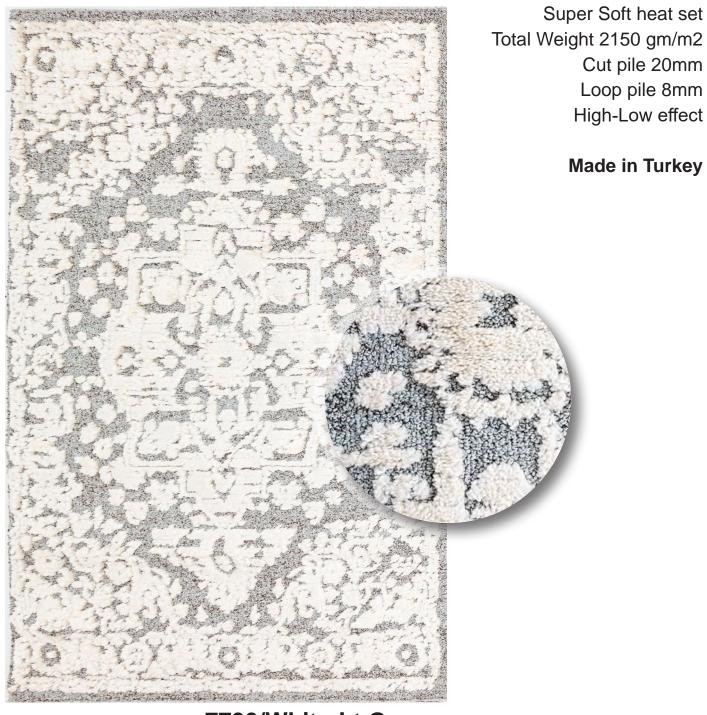

#### 7727/Lt.Grey-White

Approx sizes (cm): 160 x 230 - 200 x 290 - 240 x 320 Mats & Runners (cm): 80 x 150 - 80 x 2500

Approx sizes (cm): 160 x 230 - 200 x 290 - 240 x 320 Mats & Runners (cm): 80 x 150 - 80 x 2500