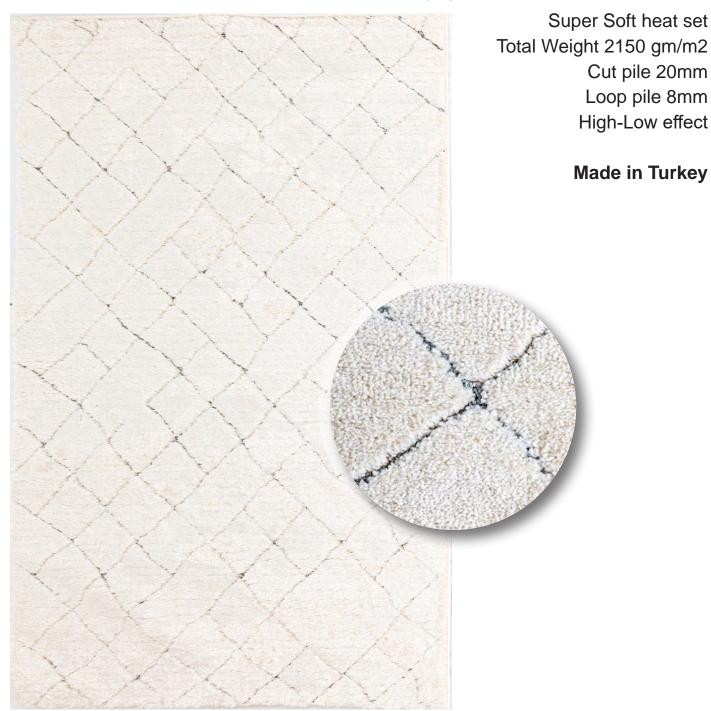

#### 7722/Blue-White

Approx sizes (cm): 160 x 230 - 200 x 290 - 240 x 320 Mats & Runners (cm): 80 x 150 - 80 x 2500

Made in Turkey

High-Low effect

Cut pile 20mm Loop pile 8mm

7722/Lt.Grey-White

Approx sizes (cm): 160 x 230 - 200 x 290 - 240 x 320 Mats & Runners (cm): 80 x 150 - 80 x 2500