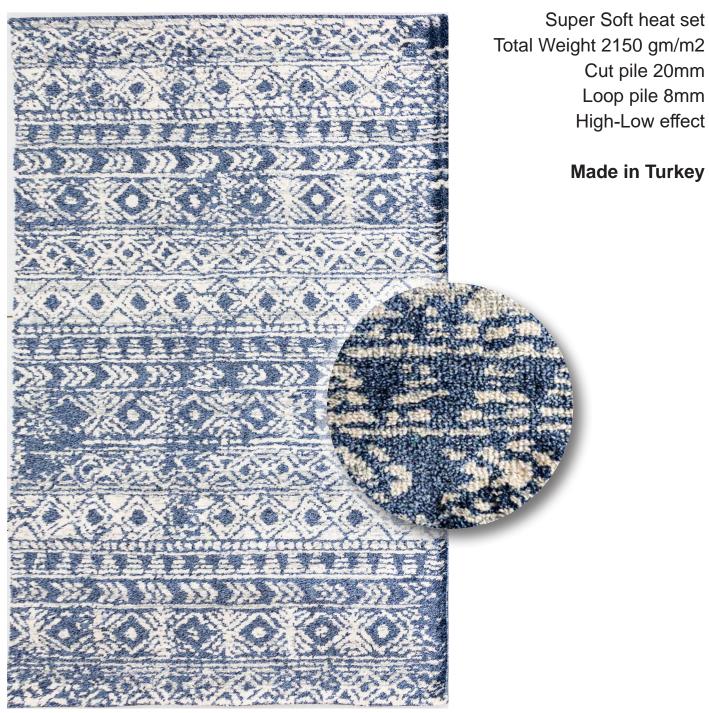

#### 7722/Blue-White

Approx sizes (cm): 160 x 230 - 200 x 290 - 240 x 320 Mats & Runners (cm): 80 x 150 - 80 x 2500

Made in Turkey

High-Low effect

Cut pile 20mm Loop pile 8mm

7722/Lt.Grey-White

Approx sizes (cm): 160 x 230 - 200 x 290 - 240 x 320 Mats & Runners (cm): 80 x 150 - 80 x 2500