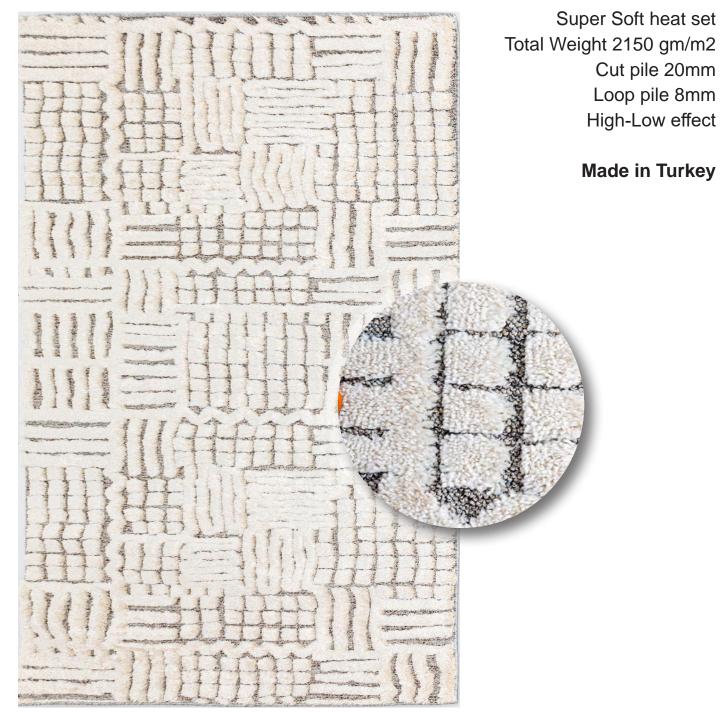

Approx sizes (cm): 160 x 230 - 200 x 290 - 240 x 320 Mats & Runners (cm): 80 x 150 - 80 x 2500

#### 7722/Blue-White

Approx sizes (cm): 160 x 230 - 200 x 290 - 240 x 320 Mats & Runners (cm): 80 x 150 - 80 x 2500

Made in Turkey

High-Low effect

Cut pile 20mm Loop pile 8mm

7722/Lt.Grey-White

Approx sizes (cm): 160 x 230 - 200 x 290 - 240 x 320 Mats & Runners (cm): 80 x 150 - 80 x 2500