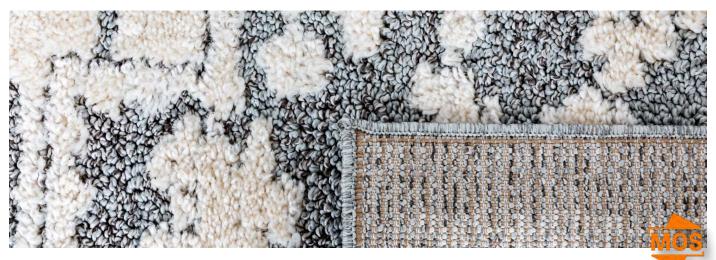

#### 7727/Lt.Grey-White

Approx sizes (cm): 160 x 230 - 200 x 290 - 240 x 320 Mats & Runners (cm): 80 x 150 - 80 x 2500

Approx sizes (cm): 160 x 230 - 200 x 290 - 240 x 320 Mats & Runners (cm): 80 x 150 - 80 x 2500