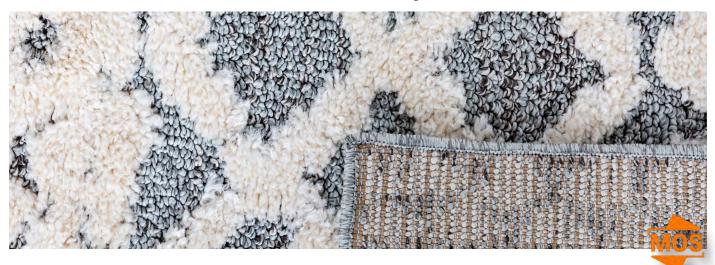

# THE CARVAN COLLECTION HAS A BEAUTIFUL HIGH-LOW EFFECT, ENRICHED WITH NATURAL WOOL TEXTURES.

WITH A SOFT TOUCH, AFFORDABLE PRICING AND A HIGHLY SOPHISTICATED LOOK, CARVAN WILL SUIT ANY DECORE!

Approx sizes (cm): 160 x 230 - 200 x 290 - 240 x 320 Mats & Runners (cm): 80 x 150 - 80 x 2500

# THE CARVAN COLLECTION HAS A BEAUTIFUL HIGH-LOW EFFECT, ENRICHED WITH NATURAL WOOL TEXTURES.

SUCCINCTLY PUT, THE CARVAN RANGE IS THE EASY TO STYLE COLLECTION THAT SUITS ALL DIFFERENT DECORS AND INTERIORS. WITH A SOFT TOUCH, AFFORABLE PRICING AND THE HIGHLY SOPHISTICATED LOOK, CARVAN WILL SUIT ANY DECORE!