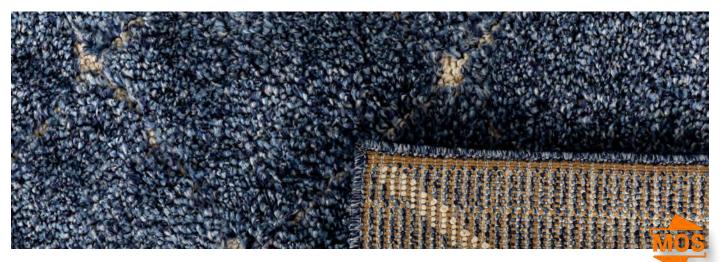

#### 7722/Blue-White

Approx sizes (cm): 160 x 230 - 200 x 290 - 240 x 320 Mats & Runners (cm): 80 x 150 - 80 x 2500

Made in Turkey

High-Low effect

Cut pile 20mm Loop pile 8mm

7722/Lt.Grey-White

Approx sizes (cm): 160 x 230 - 200 x 290 - 240 x 320 Mats & Runners (cm): 80 x 150 - 80 x 2500