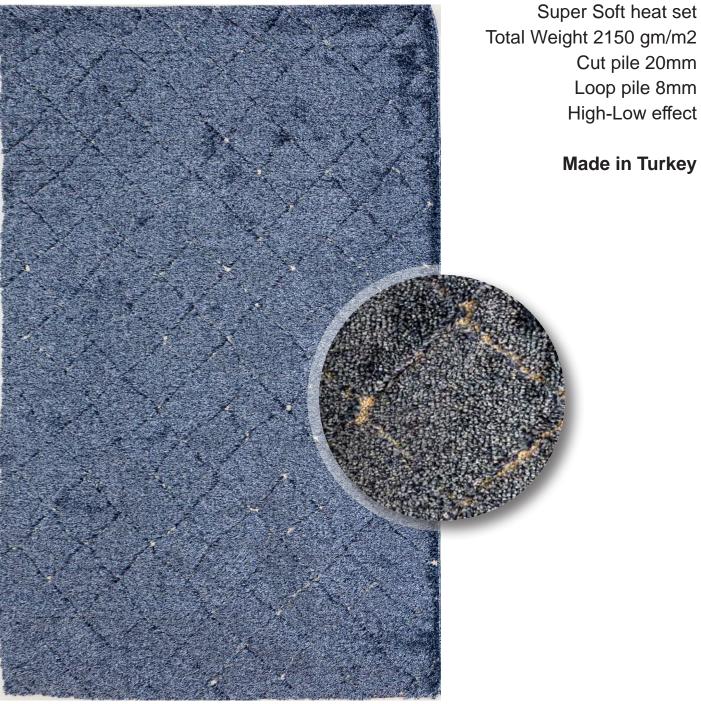

Approx sizes (cm): 160 x 230 - 200 x 290 - 240 x 320 Mats & Runners (cm): 80 x 150 - 80 x 2500

7736/Blue-White

Approx sizes (cm): 160 x 230 - 200 x 290 - 240 x 320 Mats & Runners (cm): 80 x 150 - 80 x 2500