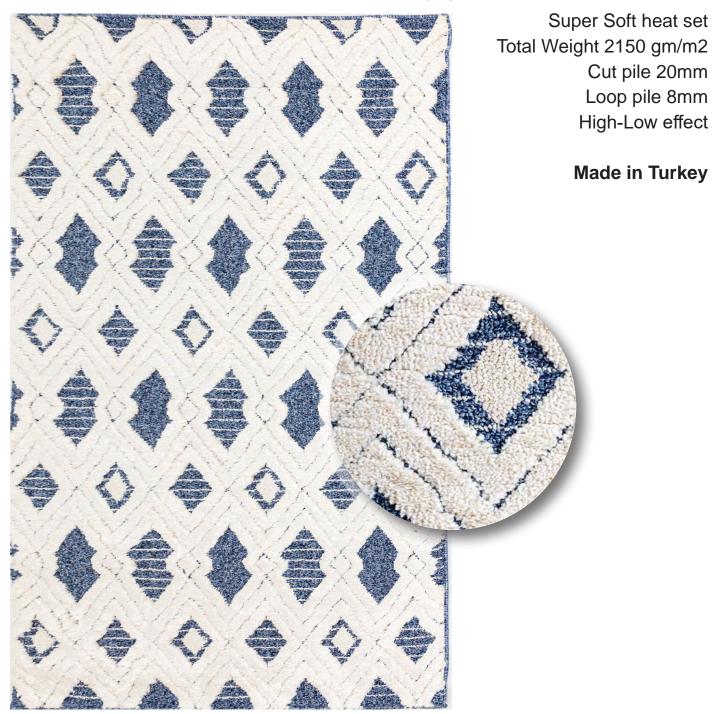

#### 7722/Blue-White

Approx sizes (cm): 160 x 230 - 200 x 290 - 240 x 320 Mats & Runners (cm): 80 x 150 - 80 x 2500

Made in Turkey

High-Low effect

Cut pile 20mm Loop pile 8mm

7722/Lt.Grey-White

Approx sizes (cm): 160 x 230 - 200 x 290 - 240 x 320 Mats & Runners (cm): 80 x 150 - 80 x 2500