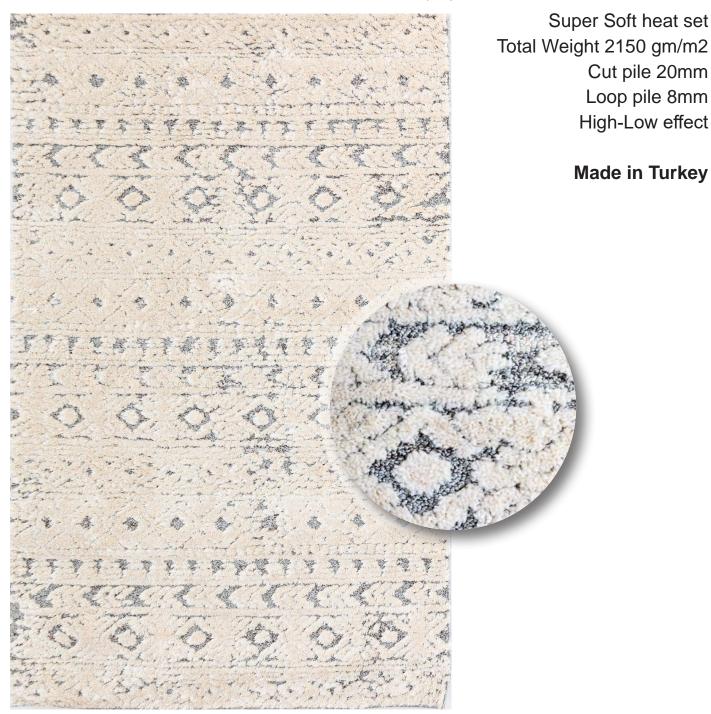

#### 7727/Lt.Grey-White

Approx sizes (cm): 160 x 230 - 200 x 290 - 240 x 320 Mats & Runners (cm): 80 x 150 - 80 x 2500

Approx sizes (cm): 160 x 230 - 200 x 290 - 240 x 320 Mats & Runners (cm): 80 x 150 - 80 x 2500

#### 7736/Lt.Grey-White

Approx sizes (cm): 160 x 230 - 200 x 290 - 240 x 320 Mats & Runners (cm): 80 x 150 - 80 x 2500

Approx sizes (cm): 160 x 230 - 200 x 290 - 240 x 320 Mats & Runners (cm): 80 x 150 - 80 x 2500