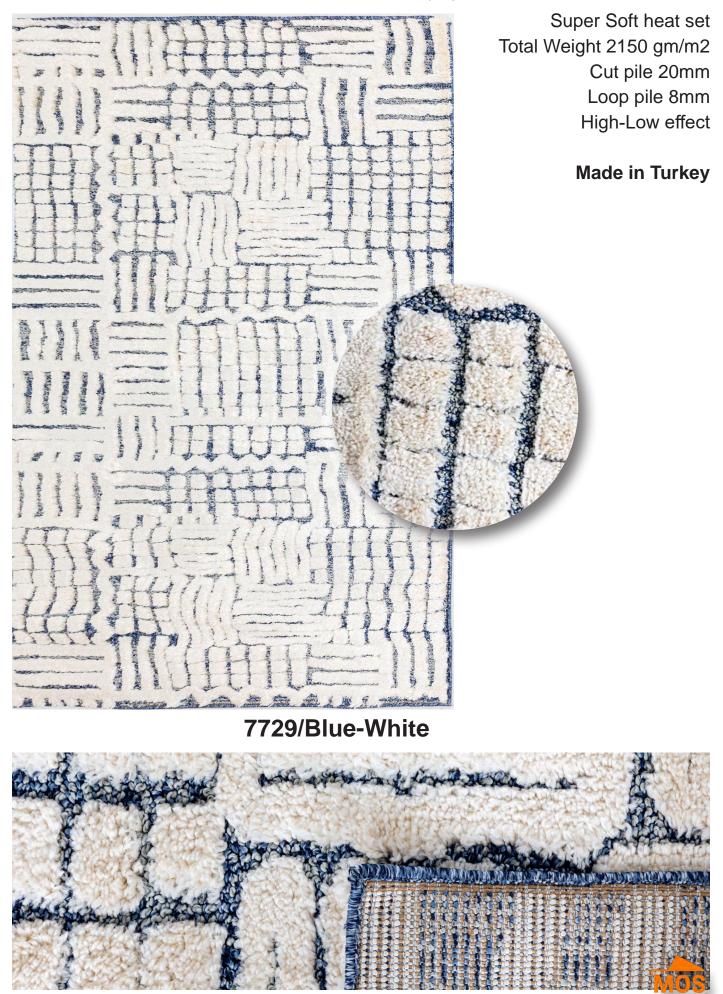

#### 7728/White-Lt.Grey

Approx sizes (cm): 160 x 230 - 200 x 290 - 240 x 320 Mats & Runners (cm): 80 x 150 - 80 x 2500

7729/Lt.Grey-White

Approx sizes (cm): 160 x 230 - 200 x 290 - 240 x 320 Mats & Runners (cm): 80 x 150 - 80 x 2500