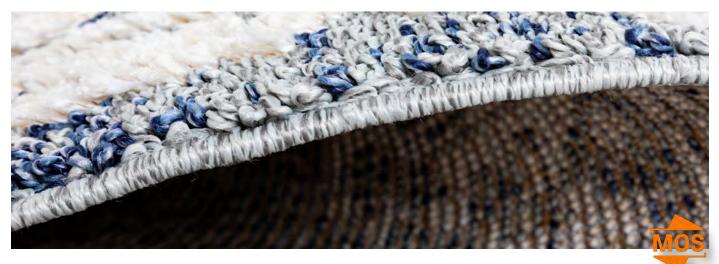

#### 7722/Blue-White

Approx sizes (cm): 160 x 230 - 200 x 290 - 240 x 320 Mats & Runners (cm): 80 x 150 - 80 x 2500

Made in Turkey

High-Low effect

Cut pile 20mm Loop pile 8mm

7722/Lt.Grey-White

Approx sizes (cm): 160 x 230 - 200 x 290 - 240 x 320 Mats & Runners (cm): 80 x 150 - 80 x 2500