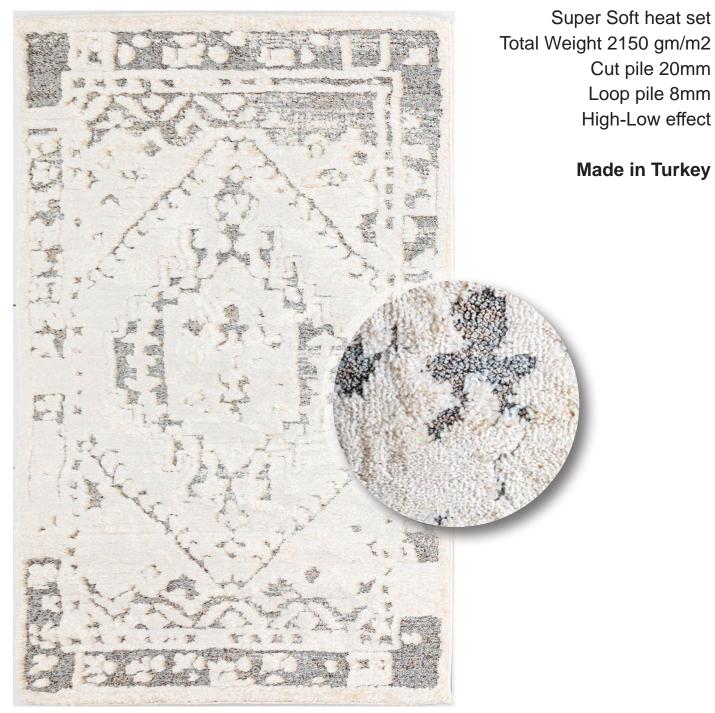

#### 7727/Lt.Grey-White

Approx sizes (cm): 160 x 230 - 200 x 290 - 240 x 320 Mats & Runners (cm): 80 x 150 - 80 x 2500

Approx sizes (cm): 160 x 230 - 200 x 290 - 240 x 320 Mats & Runners (cm): 80 x 150 - 80 x 2500