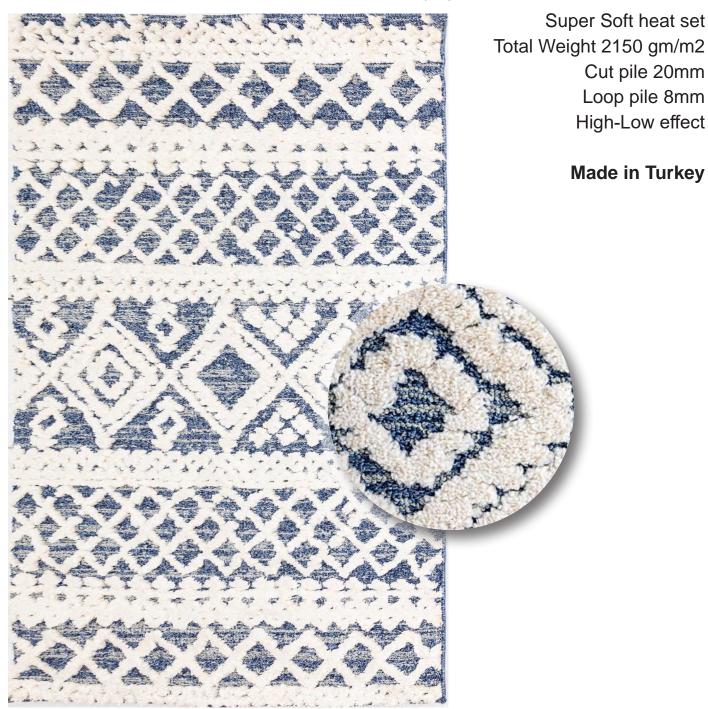

#### 7722/Blue-White

Approx sizes (cm): 160 x 230 - 200 x 290 - 240 x 320 Mats & Runners (cm): 80 x 150 - 80 x 2500

Made in Turkey

High-Low effect

Cut pile 20mm Loop pile 8mm

7722/Lt.Grey-White

Approx sizes (cm): 160 x 230 - 200 x 290 - 240 x 320 Mats & Runners (cm): 80 x 150 - 80 x 2500

Approx sizes (cm): 160 x 230 - 200 x 290 - 240 x 320 Mats & Runners (cm): 80 x 150 - 80 x 2500

7736/Blue-White

Approx sizes (cm): 160 x 230 - 200 x 290 - 240 x 320 Mats & Runners (cm): 80 x 150 - 80 x 2500