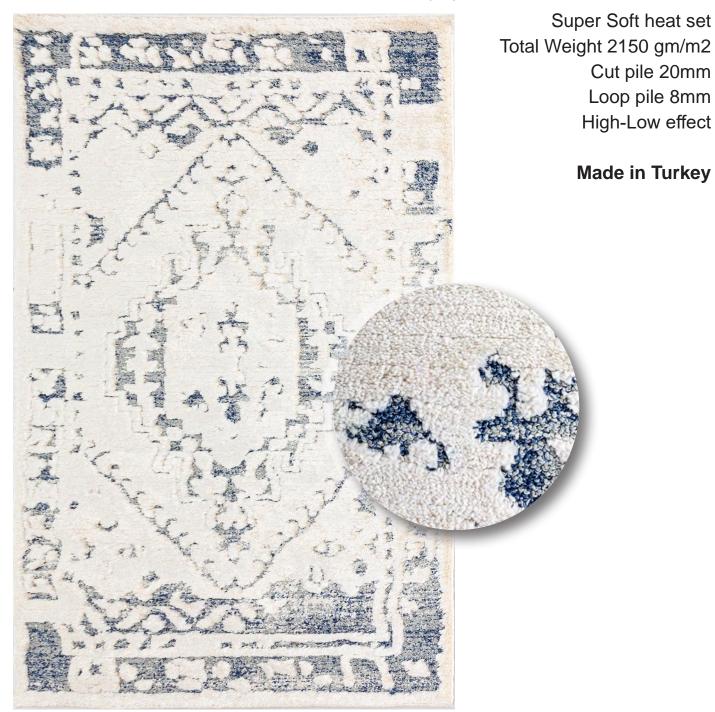

#### 7722/Blue-White

Approx sizes (cm): 160 x 230 - 200 x 290 - 240 x 320 Mats & Runners (cm): 80 x 150 - 80 x 2500

Made in Turkey

High-Low effect

Cut pile 20mm Loop pile 8mm

7722/Lt.Grey-White

Approx sizes (cm): 160 x 230 - 200 x 290 - 240 x 320 Mats & Runners (cm): 80 x 150 - 80 x 2500