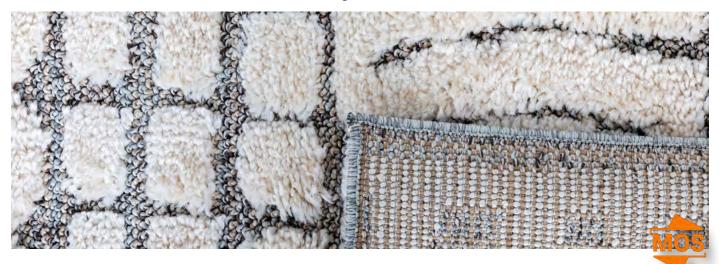

# THE CARVAN COLLECTION HAS A BEAUTIFUL HIGH-LOW EFFECT, ENRICHED WITH NATURAL WOOL TEXTURES.

WITH A SOFT TOUCH, AFFORDABLE PRICING AND A HIGHLY SOPHISTICATED LOOK, CARVAN WILL SUIT ANY DECORE!

Approx sizes (cm): 160 x 230 - 200 x 290 - 240 x 320 Mats & Runners (cm): 80 x 150 - 80 x 2500

# THE CARVAN COLLECTION HAS A BEAUTIFUL HIGH-LOW EFFECT, ENRICHED WITH NATURAL WOOL TEXTURES.

SUCCINCTLY PUT, THE CARVAN RANGE IS THE EASY TO STYLE COLLECTION THAT SUITS ALL DIFFERENT DECORS AND INTERIORS. WITH A SOFT TOUCH, AFFORABLE PRICING AND THE HIGHLY SOPHISTICATED LOOK, CARVAN WILL SUIT ANY DECORE!