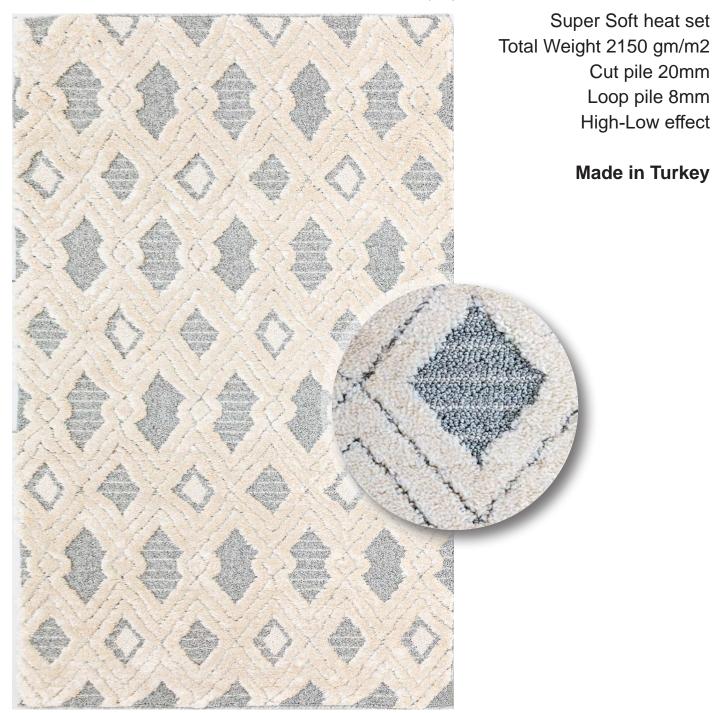

#### 7727/Lt.Grey-White

Approx sizes (cm): 160 x 230 - 200 x 290 - 240 x 320 Mats & Runners (cm): 80 x 150 - 80 x 2500

Approx sizes (cm): 160 x 230 - 200 x 290 - 240 x 320 Mats & Runners (cm): 80 x 150 - 80 x 2500