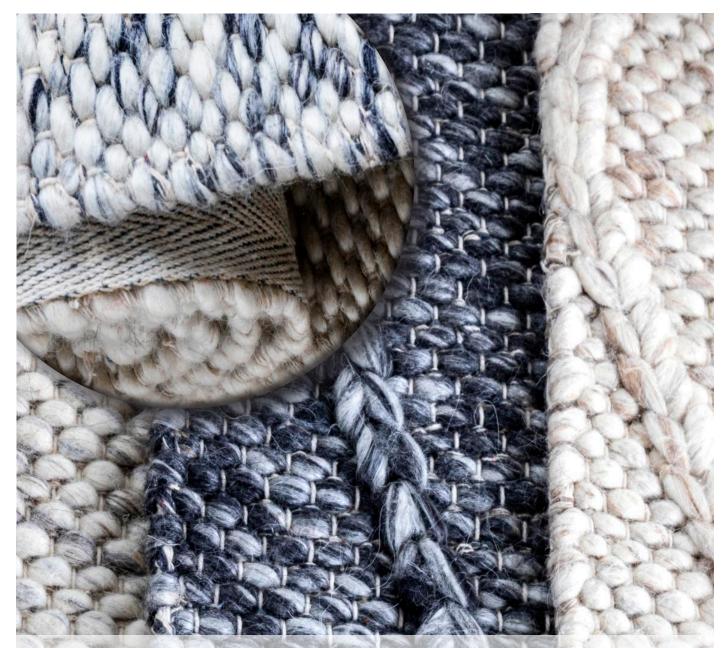

# COLOMBO

## Approx sizes: (cm) 155 x 225 - 200 x 290 - 240 x 320 - 300 x 400

- Dasha base with pit loom - Yarn count of 10 - Weight 2.9kg/sqm Pile: 80%, 20% Polyester

# Made in India