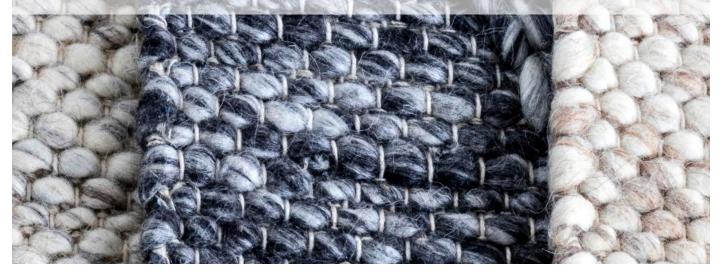

# COLOMBO

## Approx sizes: (cm) 155 x 225 - 200 x 290 - 240 x 320 - 300 x 400

- Dasha base with pit loom - Yarn count of 10 - Weight 2.9kg/sqm Pile: 80%, 20% Polyester

# Made in India