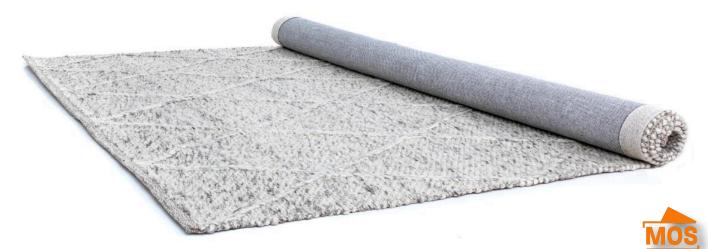

## COLOMBO

Dasha base with pit loom. Yarn count: 10 Pile: 80% Wool, 20% Polyester Weight: 2.9kg/sqm

Made in India

## 1271CREAM