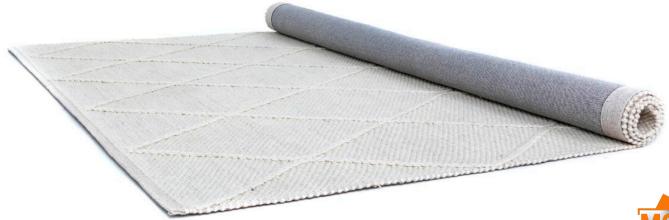

### Approx sizes: (cm) 155 x 225 - 200 x 290 - 240 x 320 - 300 x 400

# COLOMBO

Dasha base with pit loom. Yarn count: 10 Pile: 80% Wool, 20% Polyester Weight: 2.9kg/sqm

Made in India

## 1271BEIGE





# COLOMBO

## Approx sizes: (cm) 155 x 225 - 200 x 290 - 240 x 320 - 300 x 400







#### Approx sizes: (cm) 155 x 225 - 200 x 290 - 240 x 320 - 300 x 400

## COLOMBO

Dasha base with pit loom. Yarn count: 10 Pile: 80% Wool, 20% Polyester Weight: 2.9kg/sqm

Made in India

## 1271CREAM







# COLOMBO

### Approx sizes: (cm) 155 x 225 - 200 x 290 - 240 x 320 - 300 x 400





# COLOMBO

## Approx sizes: (cm) 155 x 225 - 200 x 290 - 240 x 320 - 300 x 400







- Dasha base with pit loom - Yarn count of 10 - Weight 2.9kg/sqm Pile: 80%, 20% Polyester

# Made in India