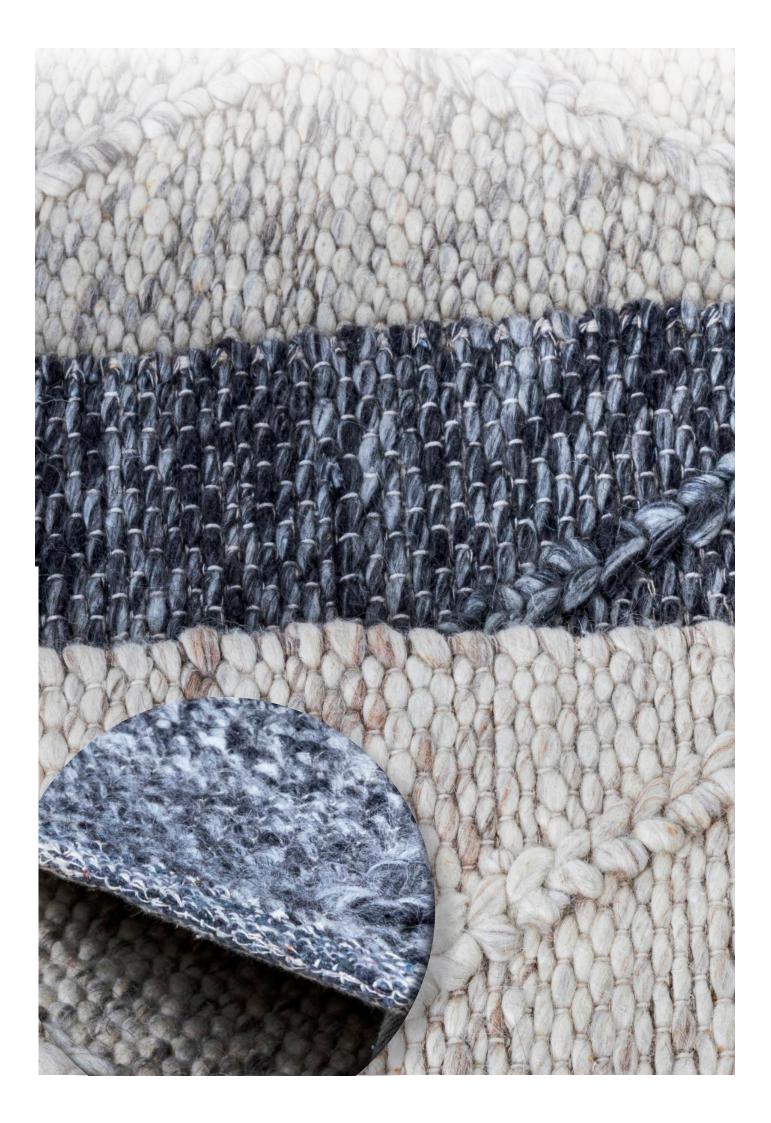

# COLOMBO

Dasha base with pit loom. Yarn count: 10 Pile: 80% Wool, 20% Polyester Weight: 2.9kg/sqm

Made in India

## COLOMBO

Dasha base with pit loom. Yarn count: 10 Pile: 80% Wool, 20% Polyester Weight: 2.9kg/sqm

Made in India