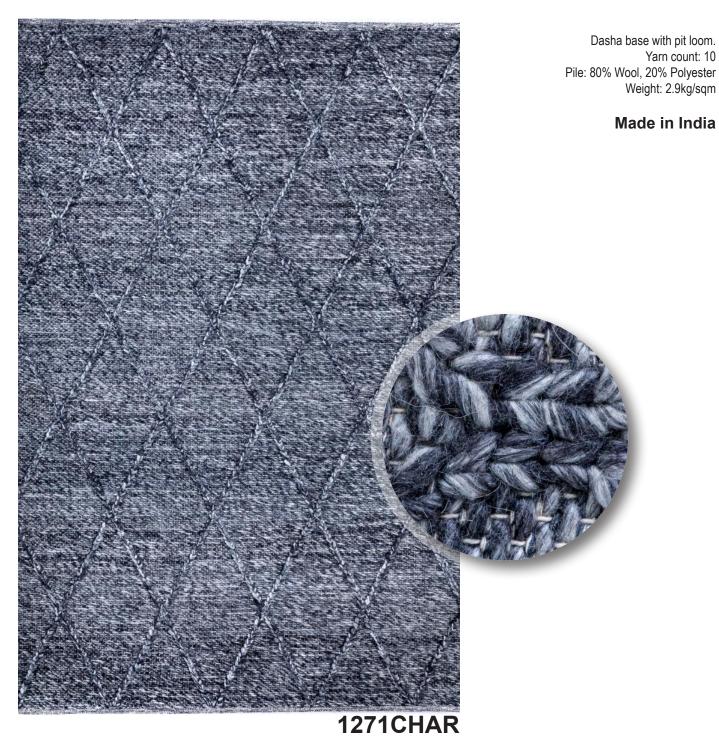

## COLOMBO

Dasha base with pit loom. Yarn count: 10 Pile: 80% Wool, 20% Polyester Weight: 2.9kg/sqm

Made in India