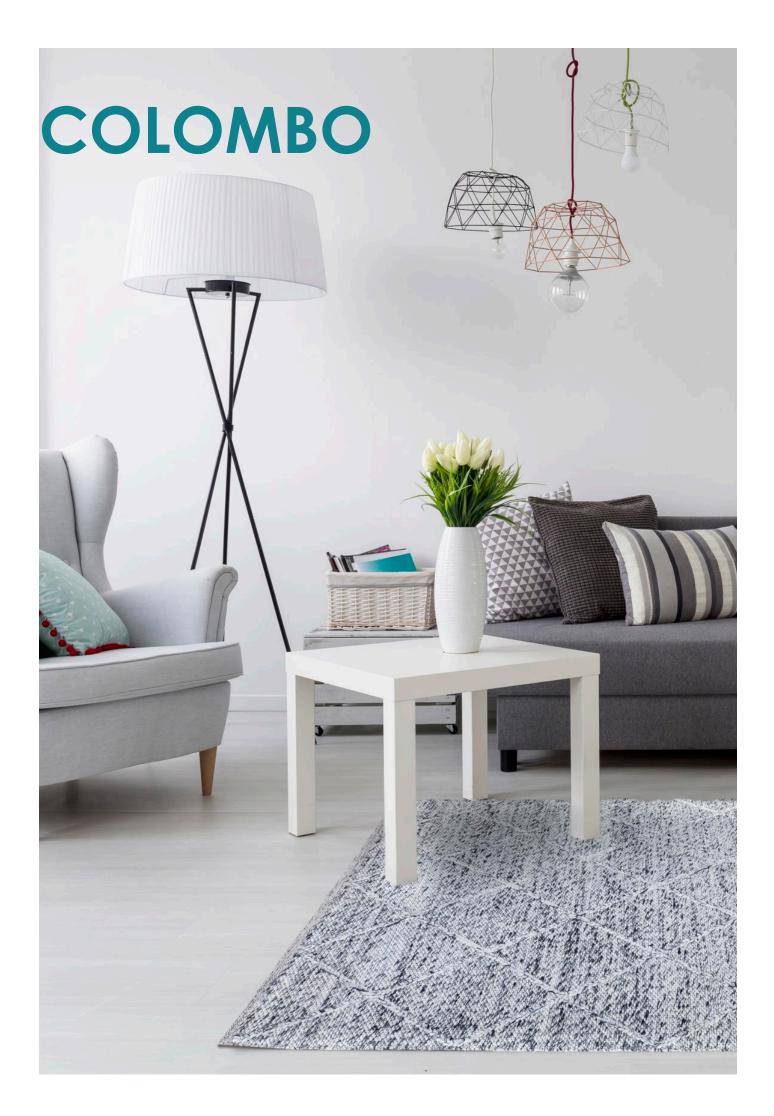

### Approx sizes: (cm) 155 x 225 - 200 x 290 - 240 x 320 - 300 x 400

# COLOMBO

Dasha base with pit loom. Yarn count: 10 Pile: 80% Wool, 20% Polyester Weight: 2.9kg/sqm

Made in India

## 1271BEIGE





# COLOMBO

## Approx sizes: (cm) 155 x 225 - 200 x 290 - 240 x 320 - 300 x 400







#### Approx sizes: (cm) 155 x 225 - 200 x 290 - 240 x 320 - 300 x 400

## COLOMBO

Dasha base with pit loom. Yarn count: 10 Pile: 80% Wool, 20% Polyester Weight: 2.9kg/sqm

Made in India

## 1271CREAM







# COLOMBO

### Approx sizes: (cm) 155 x 225 - 200 x 290 - 240 x 320 - 300 x 400





# COLOMBO

## Approx sizes: (cm) 155 x 225 - 200 x 290 - 240 x 320 - 300 x 400







- Dasha base with pit loom - Yarn count of 10 - Weight 2.9kg/sqm Pile: 80%, 20% Polyester

# Made in India