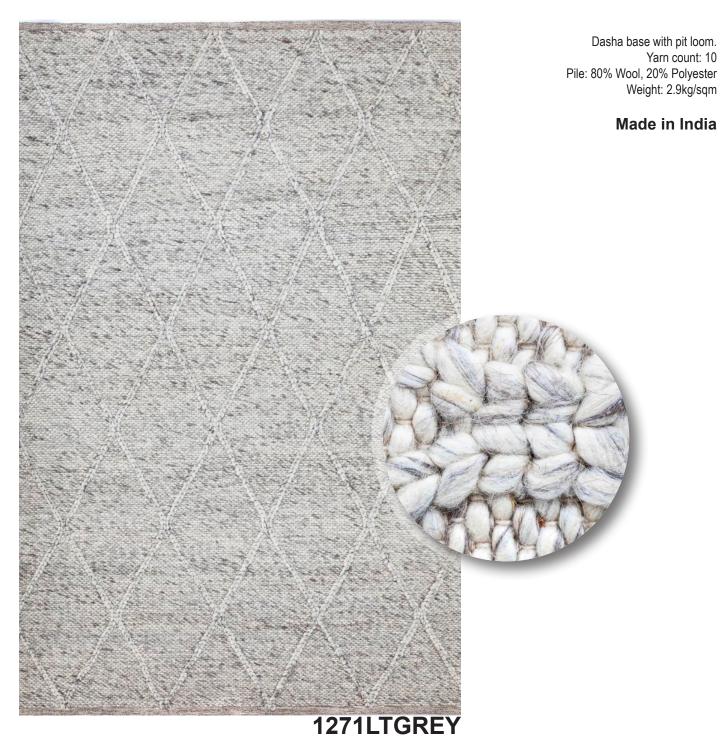

# COLOMBO

Dasha base with pit loom. Yarn count: 10 Pile: 80% Wool, 20% Polyester Weight: 2.9kg/sqm

Made in India

## 1271BEIGE