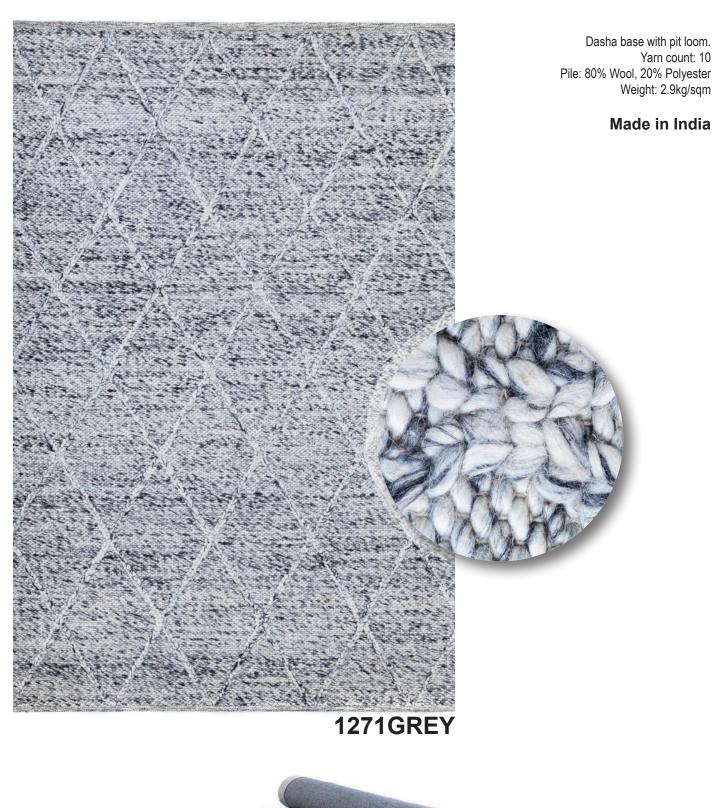

# COLOMBO

Dasha base with pit loom. Yarn count: 10 Pile: 80% Wool, 20% Polyester Weight: 2.9kg/sqm

Made in India

## 1271BEIGE