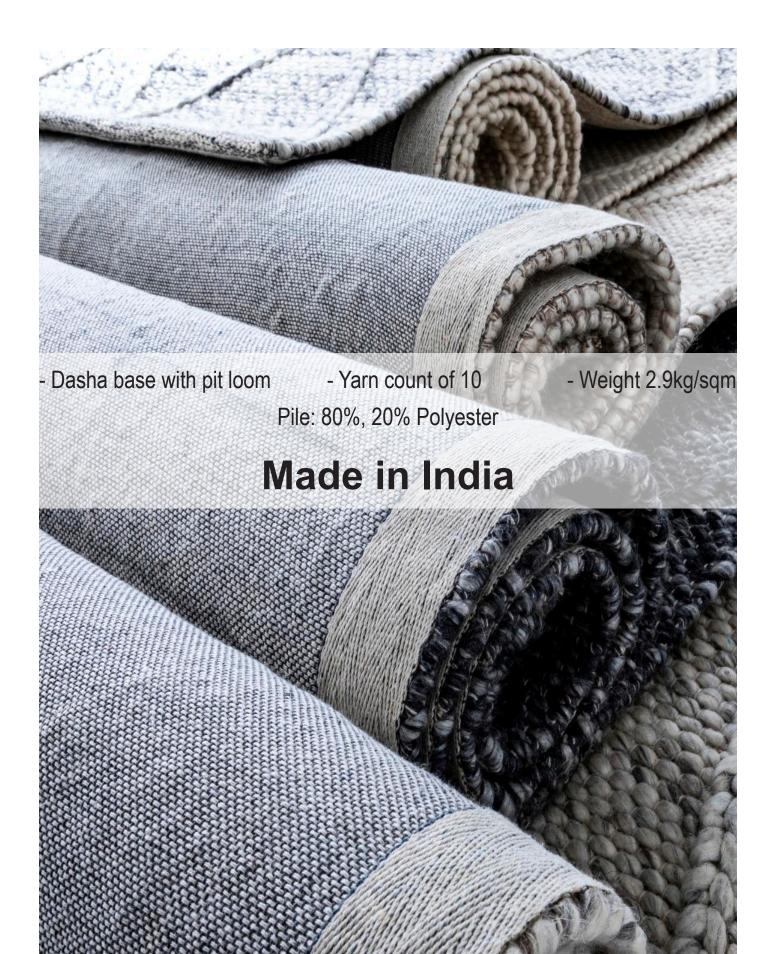

## Approx sizes: (cm) 155 x 225 - 200 x 290 - 240 x 320 - 300 x 400

- Dasha base with pit loom - Yarn count of 10 - Weight 2.9kg/sqm Pile: 80%, 20% Polyester

# Made in India