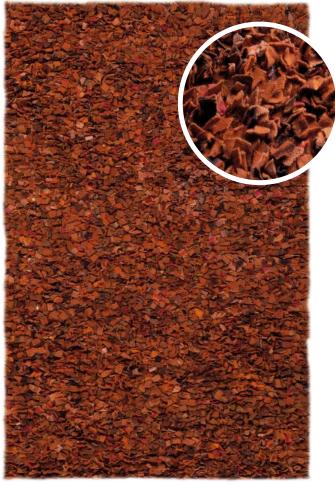

## **VINTAGE**

1847: the first jeans are created. A sturdy pair of pants for gold diggers, pioneers and adventurers. John Wayne conquered the Wild West wearing them. Then James Dean conquered the rest of the world. These are rugged pants with a reputation. Everyone knows them, we all have some at home. We wear them, cherish them, allow ourselves to be admired in them, wear them out. And then we bear them regretfully to their grave, our companions. This line, the Vintage Jeans, breathes new life into them again. Jute and Neon: the next generation jeans now graces the floor beneath your feet. No more farewell to you, my friend.