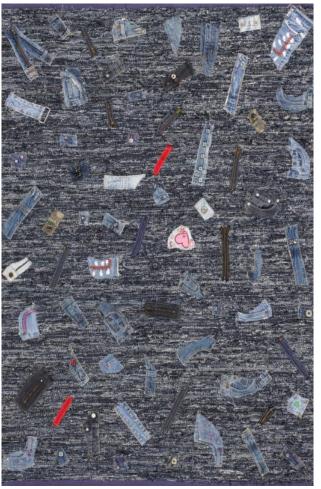

## **VINTAGE**

1847: the first jeans are created. A sturdy pair of pants for gold diggers, pioneers and adventurers. John Wayne conquered the Wild West wearing them. Then James Dean conquered the rest of the world. These are rugged pants with a reputation. Everyone knows them, we all have some at home. We wear them, cherish them, allow ourselves to be admired in them, wear them out. And then we bear them regretfully to their grave, our companions. This line, the Vintage Jeans, breathes new life into them again. Jute and Neon: the next generation jeans now graces the floor beneath your feet. No more farewell to you, my friend.