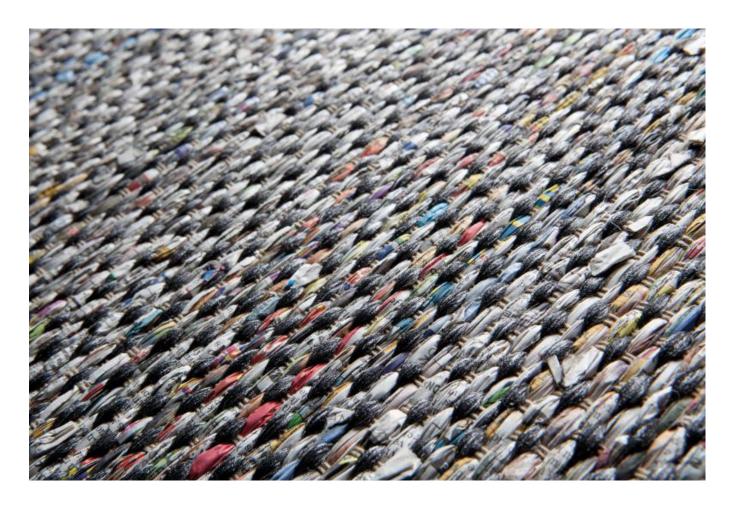

7575 Red

4444 Black

6666 Green

3636 Teal

4444 Black 8888 Taupe

Continue reading the daily newspaper!

Discarded newspapers have been collected, cut into strips.

Paper 4044 Grey