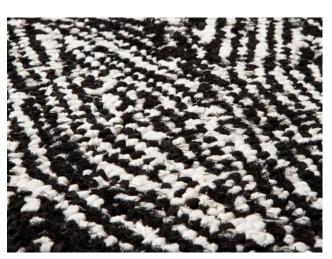

4004 Grey Black

8040 Natural Black

Remember your first place ribbon clasped in your hand, the crowning glory of your childhood and a monument to all your hard work and perseverance. Now bring all those achievements back to life with the new Flux design. Made from recycled ribbon, this will be the perfect centrepiece to pull your room together while your awards will pull together the people in it.