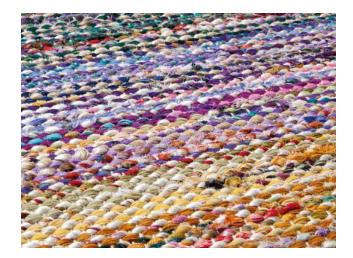

This evokes the image of India, of women adorned in their traditional saris. It is these local village women who mix the production remains of their saris with jute and process them into handspun threads, which are then woven by the best hands of the region into this carpet. Patience and dedication produces this unique, different, robust look.