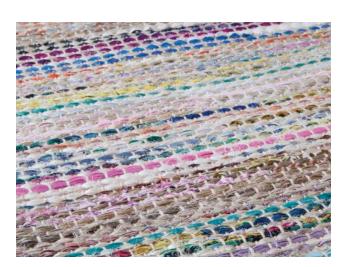

7575 Red

4444 Black

6666 Green

3636 Teal

4444 Black 8888 Taupe

Continue reading the daily newspaper!

Discarded newspapers have been collected, cut into strips.

Paper 4044 Grey

This evokes the image of India, of women adorned in their traditional saris. It is these local village women who mix the production remains of their saris with jute and process them into handspun threads, which are then woven by the best hands of the region into this carpet. Patience and dedication produces this unique, different, robust look.