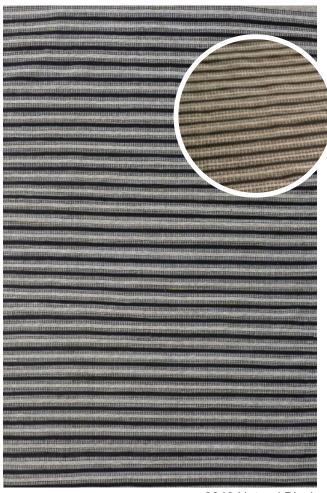

4004 Grey Black

8040 Natural Black

Remember your first place ribbon clasped in your hand, the crowning glory of your childhood and a monument to all your hard work and perseverance. Now bring all those achievements back to life with the new Flux design. Made from recycled ribbon, this will be the perfect centrepiece to pull your room together while your awards will pull together the people in it.