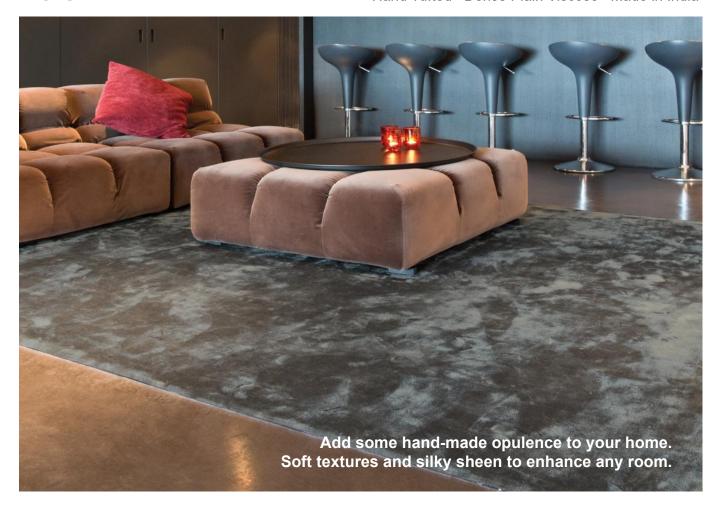

This evokes the image of India, of women adorned in their traditional saris. It is these local village women who mix the production remains of their saris with jute and process them into handspun threads, which are then woven by the best hands of the region into this carpet. Patience and dedication produces this unique, different, robust look.