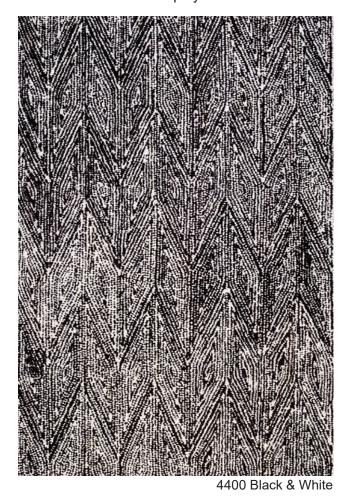

4004 Grey Black

8040 Natural Black

Remember your first place ribbon clasped in your hand, the crowning glory of your childhood and a monument to all your hard work and perseverance. Now bring all those achievements back to life with the new Flux design. Made from recycled ribbon, this will be the perfect centrepiece to pull your room together while your awards will pull together the people in it.