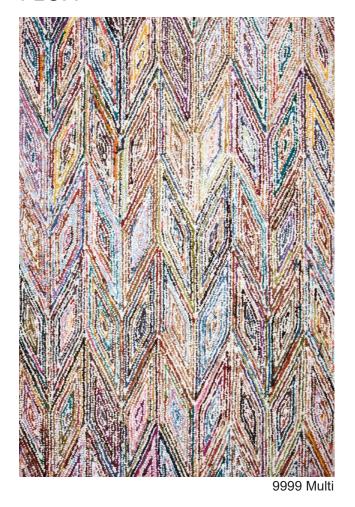

4004 Grey Black

8040 Natural Black

Remember your first place ribbon clasped in your hand, the crowning glory of your childhood and a monument to all your hard work and perseverance. Now bring all those achievements back to life with the new Flux design. Made from recycled ribbon, this will be the perfect centrepiece to pull your room together while your awards will pull together the people in it.