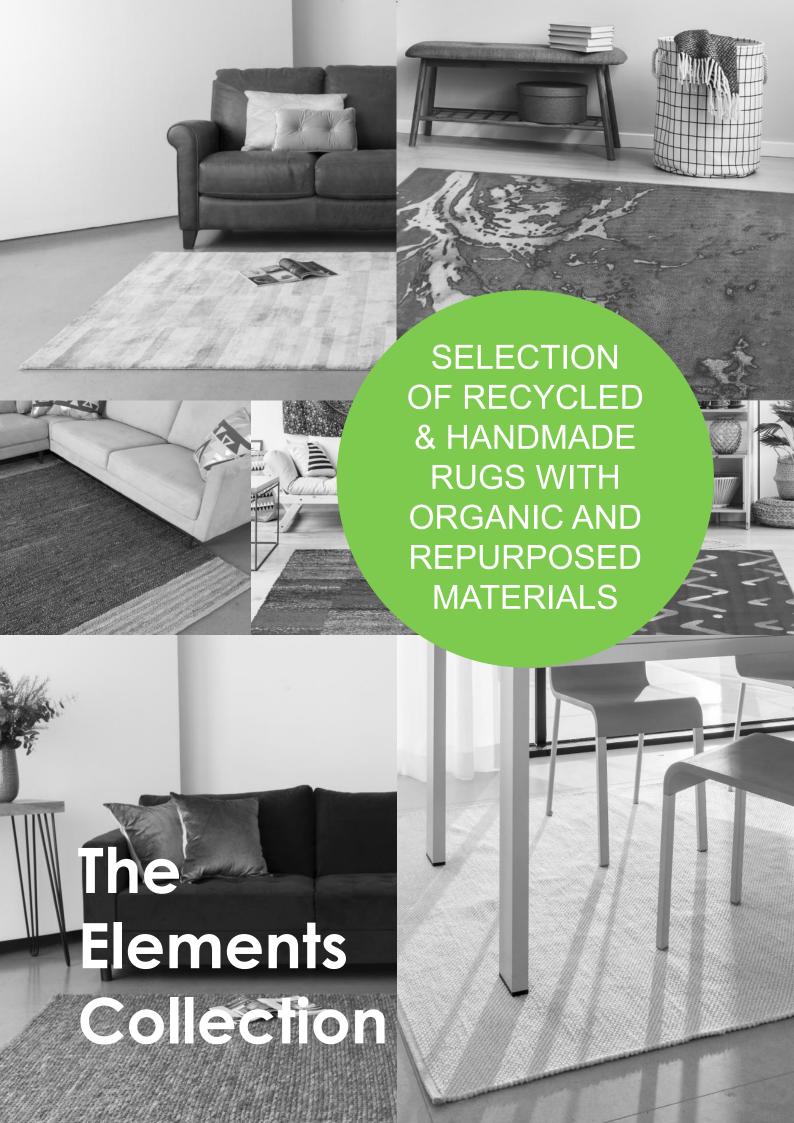

4000/Cream

4004/Brown



Brazil1 9999 Multi Light



Brazil2 9999 Multi Dark







A great rug that's versatile and flexible . Constructed with a mix of natural fibres and polyester, this light and bright rug will serve you faithfully.

## **CANDY**









Candy 3 Red

Candy 4 Yellow Terra



Candy 2 Aqua





The humble inner tube, pretty inconspicuous product you would think, but with an award winning idea and design, it is reborn from the fire of the track and road, to become something unique and special. Suitable for indoor or outdoor use.



4004 Grey Black



8040 Natural Black











Remember your first place ribbon clasped in your hand, the crowning glory of your childhood and a monument to all your hard work and perseverance. Now bring all those achievements back