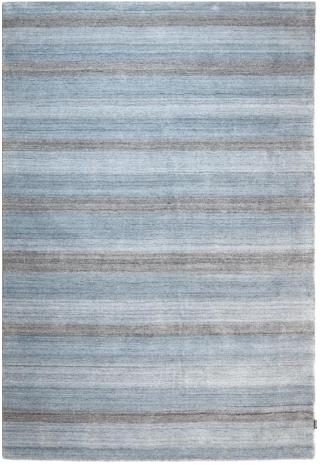

4000/Cream

4004/Brown

Brazil1 9999 Multi Light

Brazil2 9999 Multi Dark

A great rug that's versatile and flexible . Constructed with a mix of natural fibres and polyester, this light and bright rug will serve you faithfully.

4499 Blue Multi

9999 Red Multi

This one is certain to have that special POP that creates a unique look in any room.

Brazil1 9999 Multi Light

Brazil2 9999 Multi Dark

Warm rich colours with charm and soul, this classic design using a blend of wool and viscose will bring life to any room all on its own.