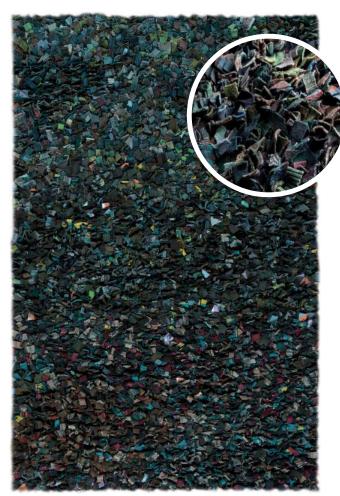

4004 Grey Black

8040 Natural Black

Remember your first place ribbon clasped in your hand, the crowning glory of your childhood and a monument to all your hard work and perseverance. Now bring all those achievements back to life with the new Flux design. Made from recycled ribbon, this will be the perfect centrepiece to pull your room together while your awards will pull together the people in it.