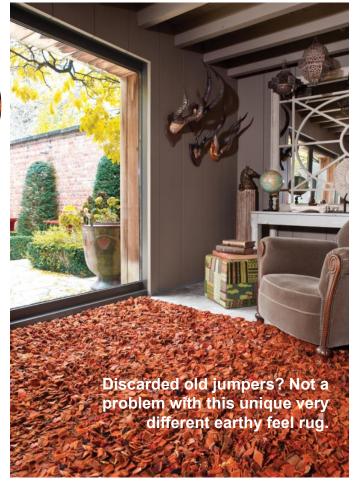

## **VINTAGE**

1847: the first jeans are created. A sturdy pair of pants for gold diggers, pioneers and adventurers. John Wayne conquered the Wild West wearing them. Then James Dean conquered the rest of the world. These are rugged pants with a reputation. Everyone knows them, we all have some at home. We wear them, cherish them, allow ourselves to be admired in them, wear them out. And then we bear them regretfully to their grave, our companions. This line, the Vintage Jeans, breathes new life into them again. Jute and Neon: the next generation jeans now graces the floor beneath your feet. No more farewell to you, my friend.