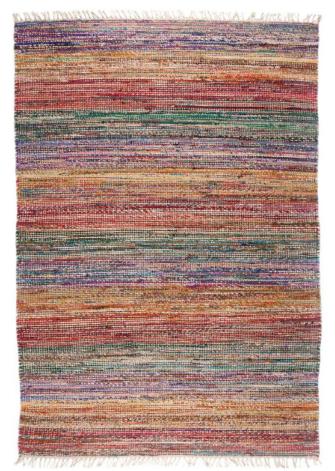

7575 Red

4444 Black

6666 Green

3636 Teal

4444 Black 8888 Taupe

Continue reading the daily newspaper!

Discarded newspapers have been collected, cut into strips.

Paper 4044 Grey

This evokes the image of India, of women adorned in their traditional saris. It is these local village women who mix the production remains of their saris with jute and process them into handspun threads, which are then woven by the best hands of the region into this carpet. Patience and dedication produces this unique, different, robust look.