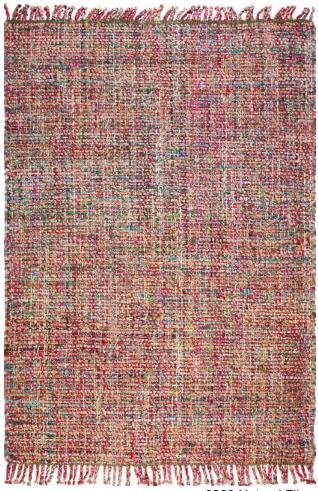

This evokes the image of India, of women adorned in their traditional saris. It is these local village women who mix the production remains of their saris with jute and process them into handspun threads, which are then woven by the best hands of the region into this carpet. Patience and dedication produces this unique, different, robust look.