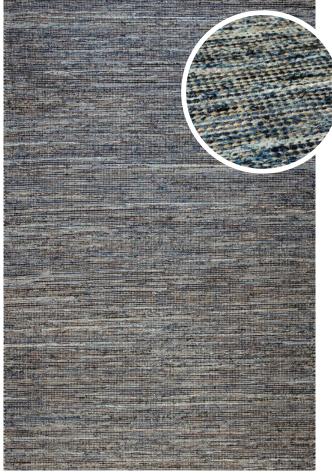

4004 Grey Black

8040 Natural Black

Remember your first place ribbon clasped in your hand, the crowning glory of your childhood and a monument to all your hard work and perseverance. Now bring all those achievements back to life with the new Flux design. Made from recycled ribbon, this will be the perfect centrepiece to pull your room together while your awards will pull together the people in it.