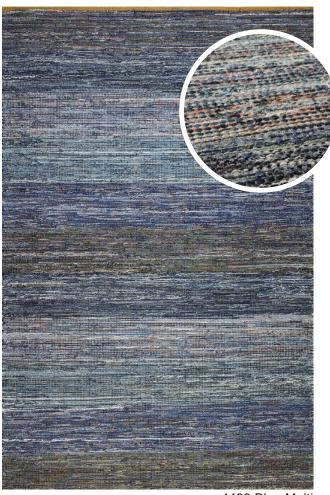

4499 Blue Multi

9999 Red Multi

This one is certain to have that special POP that creates a unique look in any room.

Brazil1 9999 Multi Light

Brazil2 9999 Multi Dark

Warm rich colours with charm and soul, this classic design using a blend of wool and viscose will bring life to any room all on its own.