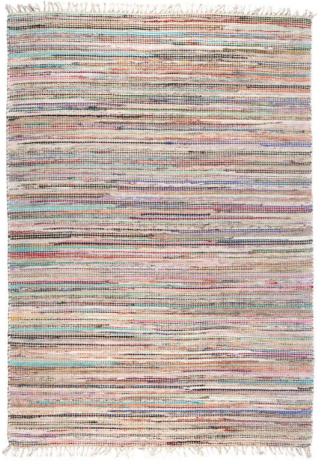

7575 Red

4444 Black

6666 Green

3636 Teal

4444 Black 8888 Taupe

Continue reading the daily newspaper!

Discarded newspapers have been collected, cut into strips.

Paper 4044 Grey

This evokes the image of India, of women adorned in their traditional saris. It is these local village women who mix the production remains of their saris with jute and process them into handspun threads, which are then woven by the best hands of the region into this carpet. Patience and dedication produces this unique, different, robust look.