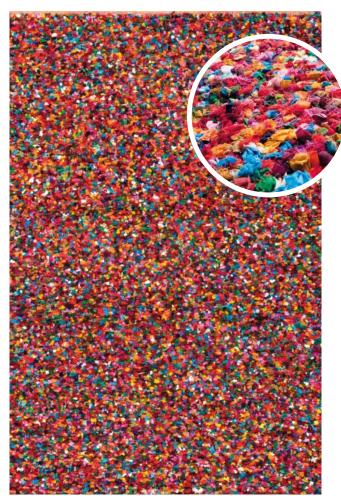

4499 Blue Multi

9999 Red Multi

This one is certain to have that special POP that creates a unique look in any room.

Brazil1 9999 Multi Light

Brazil2 9999 Multi Dark

Warm rich colours with charm and soul, this classic design using a blend of wool and viscose will bring life to any room all on its own.