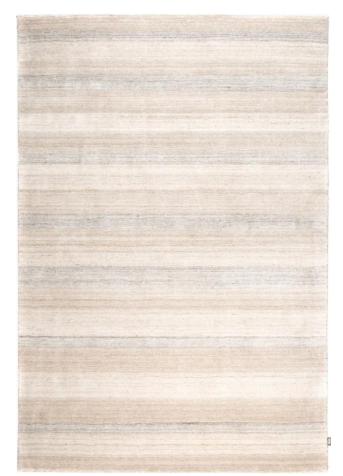

4000/Cream

4004/Brown

Brazil1 9999 Multi Light

Brazil2 9999 Multi Dark

A great rug that's versatile and flexible . Constructed with a mix of natural fibres and polyester, this light and bright rug will serve you faithfully.

4499 Blue Multi

9999 Red Multi

This one is certain to have that special POP that creates a unique look in any room.

Brazil1 9999 Multi Light

Brazil2 9999 Multi Dark

Warm rich colours with charm and soul, this classic design using a blend of wool and viscose will bring life to any room all on its own.