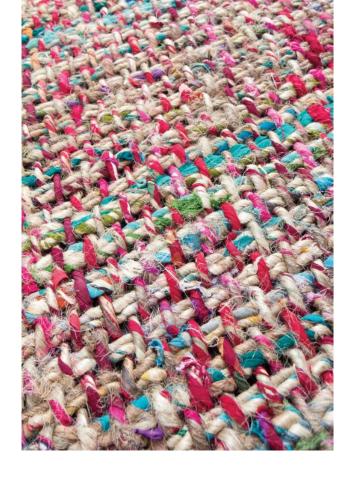

This evokes the image of India, of women adorned in their traditional saris. It is these local village women who mix the production remains of their saris with jute and process them into handspun threads, which are then woven by the best hands of the region into this carpet. Patience and dedication produces this unique, different, robust look.