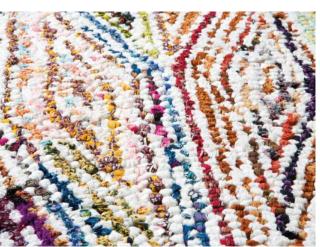

4004 Grey Black

8040 Natural Black

Remember your first place ribbon clasped in your hand, the crowning glory of your childhood and a monument to all your hard work and perseverance. Now bring all those achievements back to life with the new Flux design. Made from recycled ribbon, this will be the perfect centrepiece to pull your room together while your awards will pull together the people in it.