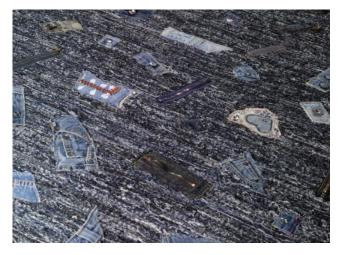

## **VINTAGE**

1847: the first jeans are created. A sturdy pair of pants for gold diggers, pioneers and adventurers. John Wayne conquered the Wild West wearing them. Then James Dean conquered the rest of the world. These are rugged pants with a reputation. Everyone knows them, we all have some at home. We wear them, cherish them, allow ourselves to be admired in them, wear them out. And then we bear them regretfully to their grave, our companions. This line, the Vintage Jeans, breathes new life into them again. Jute and Neon: the next generation jeans now graces the floor beneath your feet. No more farewell to you, my friend.