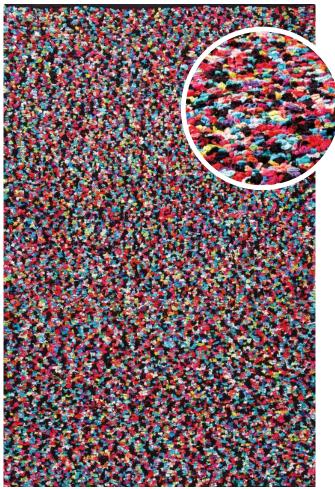

4499 Blue Multi

9999 Red Multi

This one is certain to have that special POP that creates a unique look in any room.

Brazil1 9999 Multi Light

Brazil2 9999 Multi Dark

Warm rich colours with charm and soul, this classic design using a blend of wool and viscose will bring life to any room all on its own.