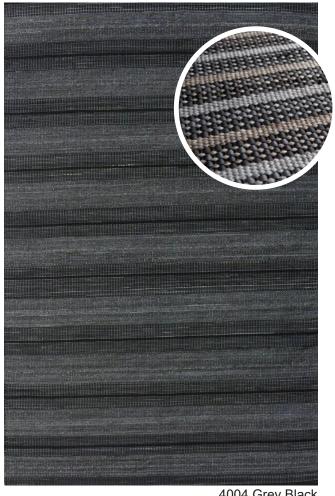

4004 Grey Black

8040 Natural Black

Remember your first place ribbon clasped in your hand, the crowning glory of your childhood and a monument to all your hard work and perseverance. Now bring all those achievements back to life with the new Flux design. Made from recycled ribbon, this will be the perfect centrepiece to pull your room together while your awards will pull together the people in it.