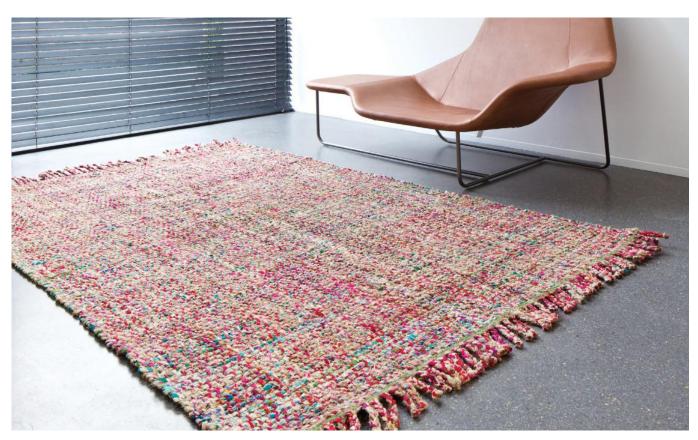

This evokes the image of India, of women adorned in their traditional saris. It is these local village women who mix the production remains of their saris with jute and process them into handspun threads, which are then woven by the best hands of the region into this carpet. Patience and dedication produces this unique, different, robust look.